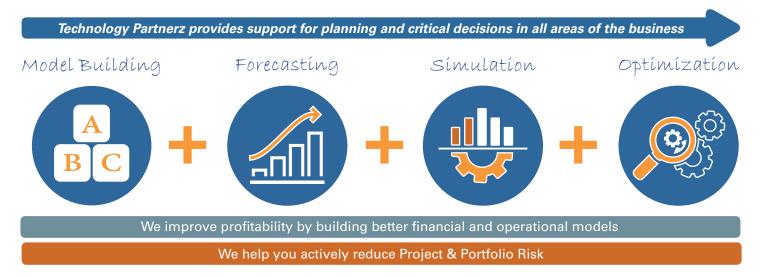

# Predictive Analytics Software and Services Solutions

modeling • forecasting • simulation • optimization

#### Data Analysis

Using modern machine learning, statistical and visualization tools, we seek to understand key relationships and model structures.

#### Modeling

We work with you to translate your problem or decision into an analytical model. These models can then be simulated and optimized.

#### Simulation

We use simulation to better understand the dynamics affecting your business and impacting the accuracy of your decisions.

#### Optimization

Go from What-If to What's-Best by optimizing your business models.

#### **Time-Series Forecasting**

Forecast sales, demand, growth or whatever makes your business tick with the help of our senior consultants.