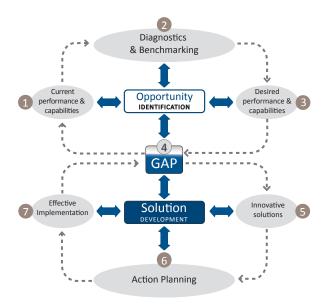

#### Analytics Strategy that Focuses on Alignment

When you want to win, you need to get your ducks in a row. Technology Partnerz assists large and small organization identify low lying fruit opportunities to get the ball rolling while focusing on a long-term strategy to capitalize on the benefits of better analytics.

Our unique approach focuses on aligning all the resources and stakeholders towards key business objectives, while allowing for long-term improvement in strategies and outcomes.

Organizational alignment on specific business objectives is driven by **a focus on 3 core areas and 10 key success factors**. Technology Partnerz works with executives to design business specifications, define technology and data requirements, design/support a change management roll-out and measure benefits.